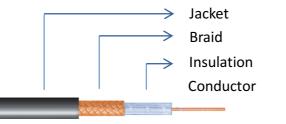

### **RF Cables Options**

| Options of the Cable Type |         |         |
|---------------------------|---------|---------|
| RG-174                    | RG-58   | RG-178  |
| RG-316                    | CFD-200 | CFD-300 |
| LMR-100                   | LMR-195 | OD-0.81 |
| OD-1.13                   | OD1.32  | OD-1.48 |