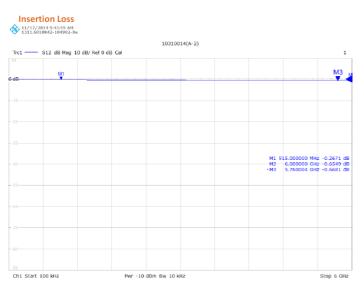

# **Cable Assembly**



### **RF Cables Options**



| Options of the Cable Type |         |         |
|---------------------------|---------|---------|
| RG-174                    | RG-58   | RG-178  |
| RG-316                    | CFD-200 | CFD-300 |
| LMR-100                   | LMR-195 | OD-0.81 |
| OD-1.13                   | OD1.32  | OD-1.48 |

## Testing Data of RF Cable Assembly



#### Introduction

Santa Fe Technologies, Inc. offers all range of RF cable assembly and RF connectors. We could supply all kinds of cable assembly by different combination of the RF cable and connectors. Please contact us get a quote of your cable assembly. Customized RF connector is very welcomed.

#### **RF Connectors Options**