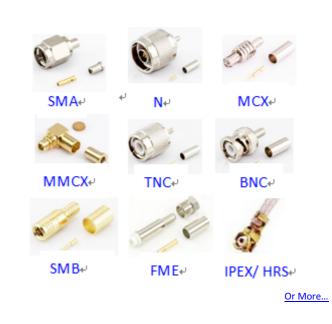

# **Cable Assembly**



### **RF Cables Options**



| Options of the Cable Type |         |         |
|---------------------------|---------|---------|
| RG-174                    | RG-58   | RG-178  |
| RG-316                    | CFD-200 | CFD-300 |
| LMR-100                   | LMR-195 | OD-0.81 |
| OD-1.13                   | OD1.32  | OD-1.48 |

## Testing Data of RF Cable Assembly



#### Introduction

Santa Fe Technologies, Inc. offers all range of RF cable assembly and RF connectors. We could supply all kinds of cable assembly by different combination of the RF cable and connectors. Please contact us get a quote of your cable assembly. Customized RF connector is very welcomed.

#### **RF Connectors Options**