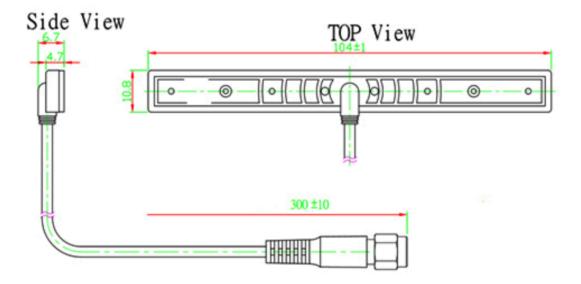

ation             | Vertical |           |

| Mechanical Specification |                                            |  |
|--------------------------|--------------------------------------------|--|
| Dimension                | 103.5(L) X 10.6(W) X 4.5(H) mm             |  |
| Weight                   | 45g (with 3m RG-174 cable w/ SMA connector |  |
| Mounting                 | 3M adhesive mount                          |  |
| Connector                | SMA Plug or other optional                 |  |
| Radome Material          | ABS black                                  |  |
| Operating Temp.          | -40°C to 80°C                              |  |
| Storage Temp.            | -40°C to 80°C                              |  |



### **Antenna Drawing**

## Mechanical Drawing (Unit: mm):